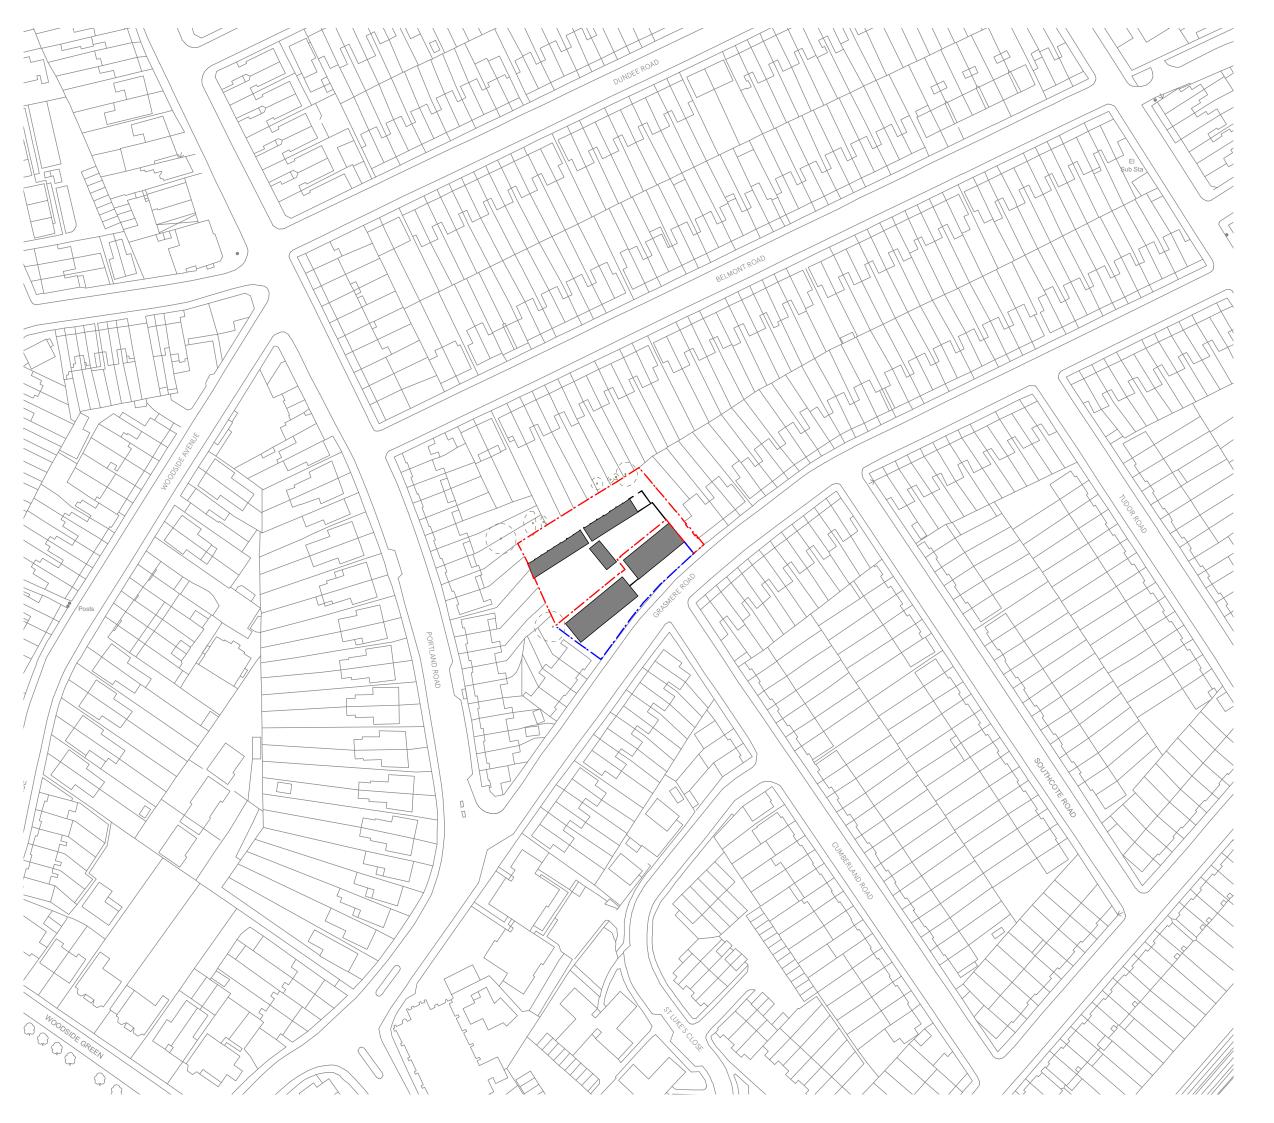

Address: 19 Grasmere Road

Subject: Existing Location Plan

Date: 27.02.2020

Scale: 1:1250

Original size: A3

Drawing no: **257-A-P-XX-001**